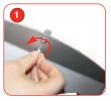

# **Canopy Assembly Instructions**

Canopy kit: 2x end piece, 1x centre piece, 4x connection pole, 1x canopy sock.

Attach the blue end piece with the blue connection poles making sure all of the blue coloured markers are facing in the same direction