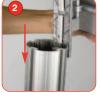

#### Small LCD bracket

To attach the screen, align screw fixings with holes on rear of LCD screen. Fix LCD bracket in place with screws provided.

Slide the LCD bracket into the channel. Move to the required position.

Once in position, tighten the bracket onto the linear post