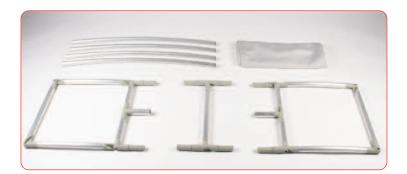

# **Canopy Assembly Instructions**

Canopy kit: 2x end piece, 1x centre piece, 4x connection pole, 1x canopy sock.

Attach the blue end piece with the blue connection poles making sure all of the blue coloured markers are facing in the same direction