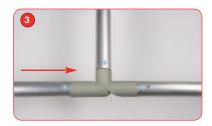

# **Canopy Assembly Instructions**

Canopy kit: 2x end piece, 1x centre piece, 4x connection pole, 1x canopy sock.

Attach the blue end piece with the blue connection poles making sure all of the blue coloured markers are facing in the same direction