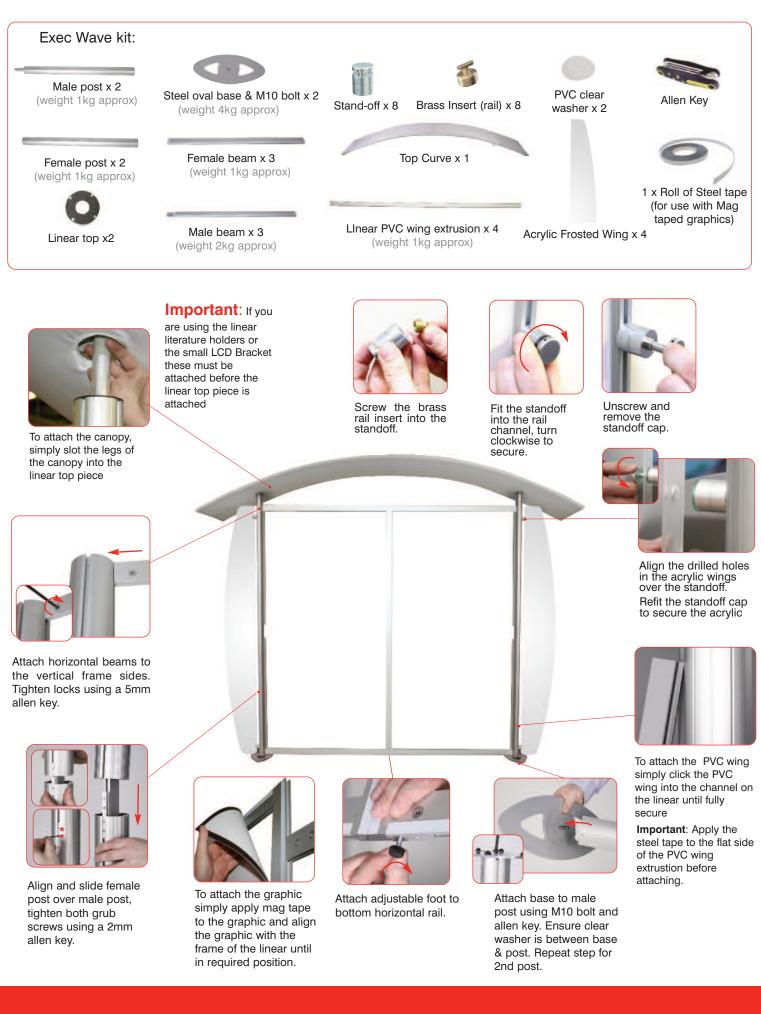

#### Literature holder

Screw flat bar through top of literature holder loosely.

Slide bar down through channel in post.

Tighten into position with an Allen Key.