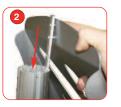

#### Literature holder

Screw flat bar through top of literature holder loosely.

Slide bar down through channel in post.

Tighten into position with an Allen Key.