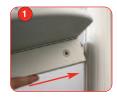

#### Literature holder

Screw flat bar through top of literature holder loosely.

Slide bar down through channel in post.

Tighten into position with an Allen Key.