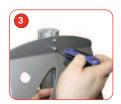

### Linear shelf

To attach the linear shelf, move the shelf into required position

Tighten into position with an Allen Key.

#### Small LCD bracket

To attach the screen, align screw fixings with holes on rear of LCD screen. Fix LCD bracket in place with screws provided.

Slide the LCD bracket into the channel. Move to the required position.

Once in position, tighten the bracket onto the linear post