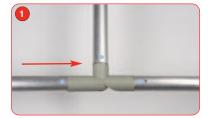

# **Canopy Assembly Instructions**

Canopy kit: 2x end piece, 1x centre piece, 4x connection pole, 1x canopy sock.

Attach the blue end piece with the blue connection poles making sure all of the blue coloured markers are facing in the same direction