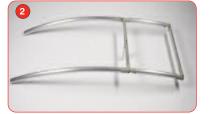

# **Canopy Assembly Instructions**

Canopy kit: 2x end piece, 1x centre piece, 4x connection pole, 1x canopy sock.

Attach the blue end piece with the blue connection poles making sure all of the blue coloured markers are facing in the same direction