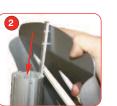

# **Canopy Assembly Instructions**

Canopy kit: 2x end piece, 1x centre piece, 4x connection pole, 1x canopy sock.

Attach the blue end piece with the blue connection poles making sure all of the blue coloured markers are facing in the same direction

repeat steps 1 & 2 for the opposite side.

Pull the canopy sock over the frame work until in required position.

Connect both sides together using the centre piece making sure all of the red markers are facing up.