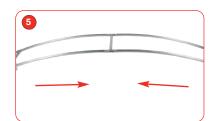

repeat steps 1 & 2 for the opposite side.

Pull the canopy sock over the frame work until in required position.

Connect both sides together using the centre piece making sure all of the red markers are facing up.

Close the zip over the end of the frame. Make sure both supporting poles are through the bottom of the sock.