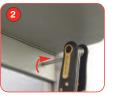

### Linear shelf

To attach the linear shelf, move the shelf into required position

Tighten into position with an Allen Key.