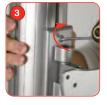

### Linear shelf

To attach the linear shelf, move the shelf into required position

Tighten into position with an Allen Key.