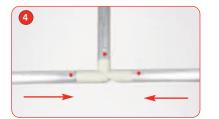

repeat steps 1 & 2 for the opposite side.

Pull the canopy sock over the frame work until in required position.

Connect both sides together using the centre piece making sure all of the red markers are facing up.