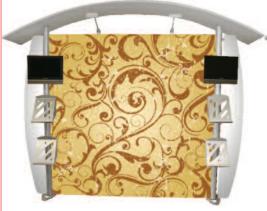

**LK030-002** shown above incl 2x LCD mounts, 4x Literature holders (lights and LCD monitor are not included)

LK030-003 shown above incl 6x Literature holders (lights are not included)

Recommended accessories: