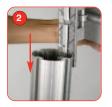

#### Small LCD bracket

To attach the screen, align screw fixings with holes on rear of LCD screen. Fix LCD bracket in place with screws provided.

Slide the LCD bracket into the channel. Move to the required position.

Once in position, tighten the bracket onto the linear post