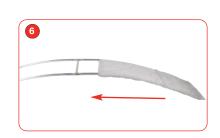

# **Canopy Assembly Instructions**

Canopy kit: 2x end piece, 1x centre piece, 4x connection pole, 1x canopy sock.

Attach the blue end piece with the blue connection poles making sure all of the blue coloured markers are facing in the same direction

repeat steps 1 & 2 for the opposite side.

Pull the canopy sock over the frame work until in required position.

Connect both sides together using the centre piece making sure all of the red markers are facing up.