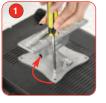

### Linear shelf

To attach the linear shelf, move the shelf into required position

Tighten into position with an Allen Key.