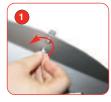

#### Literature holder

Screw flat bar through top of literature holder loosely.

Slide bar down through channel in post.

Tighten into position with an Allen Key.