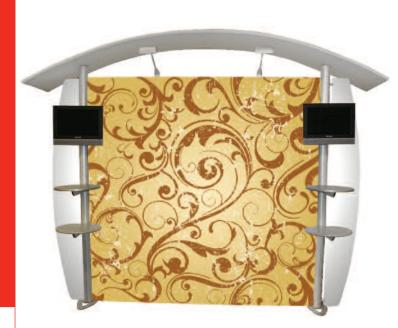

# Linear Exec Curve Kit

 $\mbox{LK030-001}$  shown above incl 2x LCD mounts, 4x Linear shelves (lights and LCD monitor are not included)

A large format stand helping you deliver your show stopping graphics. A stylish yet practical display option ideal for showrooms, shopping centres and exhibitions venues

## features & benefits

- Portable and easy to assemble
- Anodised aluminium construction
- Unique frosted acrylic wings
- 75mm round modular post system
- Available in 3 different options
- Overall assembled size (mm): 2475(h) x 3000(w) x 500mm(d)

### hardware specifications

Hardware dimensions (mm): 2375(h) x 3000(w) x 500mm(d) Frosted acrylic wing 995mm(h) x 255mm(w) x 40mm(d) Linear shelf: 370mm (h) x 345mm (w) x 65mm (d) Max weight: 5kg

Small LCD bracket: Max LCD size 20"