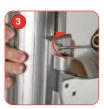

ttach the linear shelf, move the shelf into required position



Tighten into position with an Allen Key.

#### Small LCD bracket



To attach the screen, align screw fixings with holes on rear of LCD screen. Fix LCD bracket in place with screws provided.



Slide the LCD bracket into the channel. Move to the required position.



Once in position, tighten the bracket onto the linear post

# LK031-002

#### Literature holder



Screw flat bar through top of literature holder loosely.



Slide bar down through channel in post.



Tighten into position with an Allen Key.

### Small LCD bracket



To attach the screen, align screw fixings with holes on rear of LCD screen. Fix LCD bracket in place with screws provided.



Slide the LCD bracket into the channel. Move to the required position.



Once in position, tighten the bracket onto the linear post

## LK031-003

#### Literature holder



Screw flat bar through top of literature holder loosely.



Slide bar down through channel in post.



Tighten into position with an Allen Key.

# **Canopy Assembly Instructions**



Canopy kit: 2x end piece, 1x centre piece, 4x connection pole, 1x canopy sock.





Attach the blue end piece with the blue connection poles making sure all of the blue coloured markers are facing in the same direction



repeat steps 1 & 2 for the opposite side.







Pull the canopy sock over the frame work until in required position.

Connect both sides together using the centre piece making sure all of the red markers are facing up.



Close the zip over the end of the frame. Make sure both supporting pol